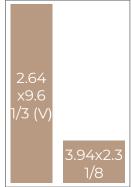

# 2020 PRINT ADVERTISING RATE SHEET

9.25x11.125 Full w/ Bleed 8X9.6 Full w/out Bleed 5.3X9.6 2/3

8X4.75 1/2 (H) 3.94X9.6 1/2 (V)

2.3x8

18.375x11.125 Double Truck w/ Bleed

#### 4-Color Business Directory Ad

12 insertions \$250 per month

 $3.94 \times 2.3$ 

Qualifies advertisers for 12-insertion rate on all other print advertising.