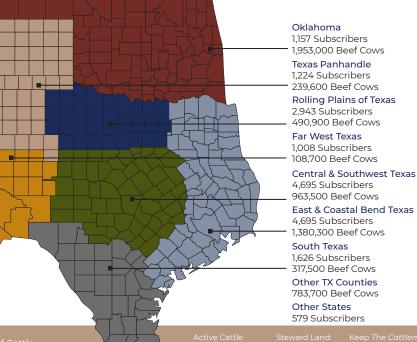

# PRINT & DIGITAL

Subscribers and Beef Cattle\* by Region

91.5%

17,927
Total Beef Cows
6,237,200

Steward Land:

Keep The Cattleman as a Reference: