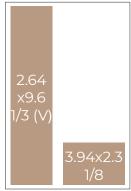

# 2020 PRINT ADVERTISING RATE SHEET

9.25x11.125 Full w/ Bleed 8X9.6 Full w/out Bleed 5.3X9.6 2/3

8X4.75 1/2 (H)

3.94x4.74 1/4 (V) 2.3x8

18.375x11.125 Double Truck w/ Bleed

#### 4-Color Business Directory Ad

12 insertions \$250 per month

 $3.94 \times 2.3$ 

Qualifies advertisers for 12-insertion rate on all other print advertising.