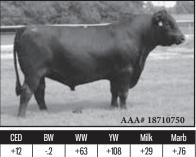

#### Spur Xtra 6490

#### Spur Capital 6326

| +12  | 2   | +63    | +108   | +29    | +.76    |
|------|-----|--------|--------|--------|---------|
| RE   | Fat | \$W    | \$F    | \$G    | \$B     |
| +.85 | 007 | +67.95 | +78.51 | +47.42 | +162.07 |