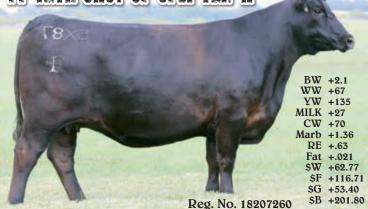

## JILKSRAN E RANCH SOUTH OF

Offering one-half interest or the option to double your bid to acquire full interest and possession in the number 17 \$B and number 28 marbling active dams sired by Ten X anchored on the maternal side by some serious maternal power by the Friendship Farms donor, Rita 3F21 who is a direct daughter of the \$45,000 Fairway and Friendship donor, Rita 9Q23 who stems directly from the famed Rita 5F56. Rita 5X87's dam is a flush sister to the Accelerated Genetics sire FF Rito 3F21. Rita 5X87 has a super impressive individual performance ratio of 156 for IMF and 112 for Ribeye coupled with single digit 50k scores for calving ease and marbling to help place her in the top 1% of the breed for YW, CW, Marb, \$F and \$B, top 3% for WW and top 10% for \$W. She sells bred to Cowboy Up.

The first offspring to be offered to sell by the famed \$120,000-valued Bar LR Ivory Enamel 242, who is a daughter of the Pathfinder® sire Hoover Dam and out of an All-Around dam back to the \$200,000 donor dam Enamel 8528. This female is the number 4 \$B and number 24 for yearling weight among all Acclaim non-parent females in the breed. She is flawlessly designed in her makeup with abundance

makeup that has no Ten X, Rampage or Upward in her pedigree, makes her mating flexibility numberless and her ability to produce returns on investment endless.

809 CR 313 Eastland, TX 76448 Aaron Kiser, Mgr. 254-488-1553