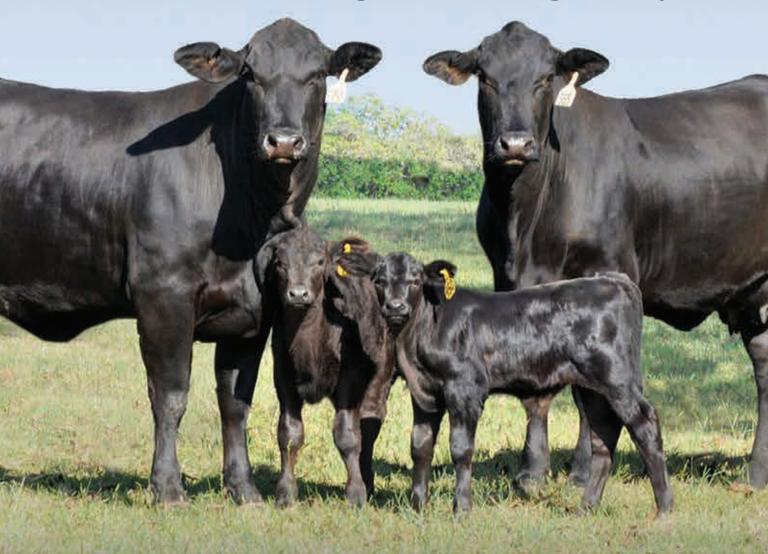

## JILKSRAN E RANCH SOUTH OF

Offering one-half interest or the option to double your bid to acquire full interest and possession in the number 17 \$B and number 28 marbling active dams sired by Ten X anchored on the maternal side by some serious maternal power by the Friendship Farms donor, Rita 3F21 who is a direct daughter of the \$45,000 Fairway and Friendship donor, Rita 9Q23 who stems directly from the famed Rita 5F56. Rita 5X87's dam is a flush sister to the Accelerated Genetics sire FF Rito 3F21. Rita 5X87 has a super impressive individual performance ratio of 156 for IMF and 112 for Ribeye coupled with single digit 50k scores for calving ease and marbling to help place her in the top 1% of the breed for YW, CW, Marb, \$F and \$B, top 3% for WW and top 10% for \$W. She sells bred to Cowboy Up.

The first offspring to be offered to sell by the famed \$120,000-valued Bar LR Ivory Enamel 242, who is a daughter of the Pathfinder® sire Hoover Dam and out of an All-Around dam back to the \$200,000 donor dam Enamel 8528. This female is the number 4 \$B and number 24 for yearling weight among all Acclaim non-parent females in the breed. She is flawlessly designed in her makeup with abundance

makeup that has no Ten X, Rampage or Upward in her pedigree, makes her mating flexibility numberless and her ability to produce returns on investment endless.

809 CR 313 Eastland, TX 76448 Aaron Kiser, Mgr. 254-488-1553