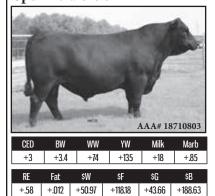

#### Spur Xtra 6490

#### Spur Capital 6326

| +12  | 2   | +63    | +108   | +29    | +.76    |
|------|-----|--------|--------|--------|---------|
| RE   | Fat | \$W    | \$F    | \$G    | \$B     |
| +.85 | 007 | +67.95 | +78.51 | +47.42 | +162.07 |