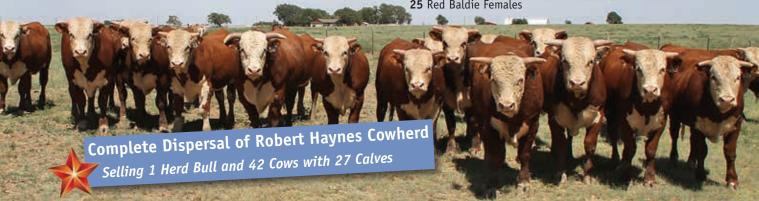

#### Bull and Female Sale

12:00 noon • Wed., October 17, 2018

Buffalo Livestock Marketing, Inc. • Buffalo, Texas

Selling: 71 Service Age Hereford Bulls

**40** Red Angus Service Age Bulls

75 Registered Hereford Females - Pairs, Bred & Open Including complete dispersal of Robert Haynes herd

10 Bred Commercial Hereford Females

15 Bred Black Baldie Females

25 Registered Red Angus Females

25 Red Baldie Females

Lot #107 • IMR Bar-S- Mr 216 464 ET 43509216 • 03/01/14 Sire: CL 1 Domino 216Z 1ET [DLF, HYF, IEF] BW +1.0/WW +47/YW +74/REA +0.16/MARB +0.06 Consigned by Robert Haynes, Rio Vista, TX