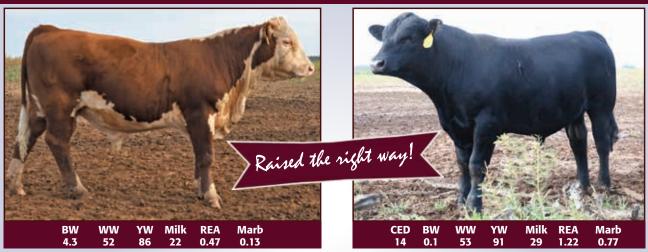

#### **ILR IRON MILES 515 ET**

He has a tremendous EPD profile with thickness, muscling and performance. Son of C Miles McKee 2103 ET, the 2014 Supreme Champion Hereford Bull in Denver and record high selling bull in the 2013 Colyer Hereford and Angus sale in Bruneau, Idaho. Come take a look. ILR Iron Miles 515 ET and his calves carry on the genetics and characteristics of his sire.

#### TRIPLE L A329 "DEXTER"

Herd sire raised here at Triple L. He is a tremendously deep bull with loads of volume, thickness and pigment. His calves carry on his qualities in both the show ring and in the pasture. Total outcross Helton son.

#### TRIPLE L #1

New super thick, junior herd sire purchased in South Dakota. He is a total outcross! Montana Miss TA 524C (Line 1) x BVC Aviator 4007. See online video.

Contact us for more information: