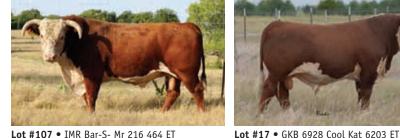

43934508 • 11/3/16 Sire: JCS Cool Kat 6928 [DLF, IEF] BW +4.0/WW +53/YW +86/REA +0.38/MARB +0.08 Consigned by GKB Cattle, Waxahachie, TX

Lot #128 • REDI 207 Miss Sensation 1418 43630951 • 11/19/14 Sire: KMK Domino Effect 207 [DLF,HYF,IEF] BW +4.8/WW +45/YW +76/REA +0.32/MARB +0.07 Consigned by Robert Haynes, Rio Vista, TX

GKB 6928 Cool Kat 6203 ET

GKB 4282 Hometown 6147

GKB 4282 Hometown 6221