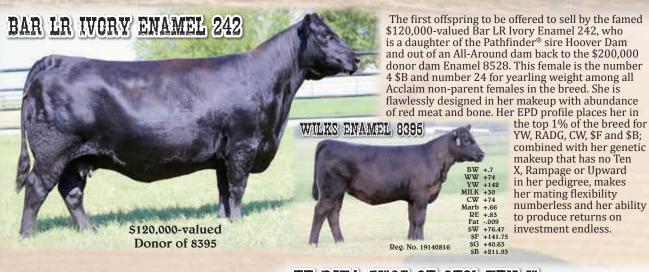

The first offspring to be offered to sell by the famed \$120,000-valued Bar LR Ivory Enamel 242, who is a daughter of the Pathfinder® sire Hoover Dam and out of an All-Around dam back to the \$200,000 donor dam Enamel 8528. This female is the number 4 \$B and number 24 for yearling weight among all Acclaim non-parent females in the breed. She is flawlessly designed in her makeup with abundance

makeup that has no Ten X, Rampage or Upward in her pedigree, makes her mating flexibility numberless and her ability to produce returns on investment endless.

809 CR 313 Eastland, TX 76448 Aaron Kiser, Mgr. 254-488-1553