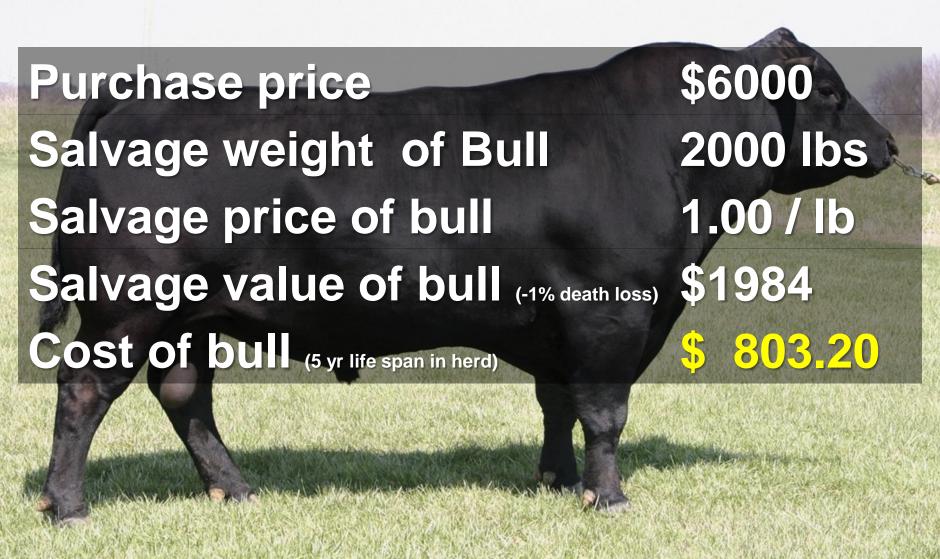

## **Yearly Per Cow Bull Cash Costs**

|                                  | Bull # 1 | Bull #2 |
|----------------------------------|----------|---------|
| Bull<br>Purchase<br>Price        | \$3500   | \$6000  |
| Total Annual Bull Cash Costs/cow | \$16.52  | \$36.13 |
| Bull #1/Cow<br>Advantage         | XX       | (19.61) |