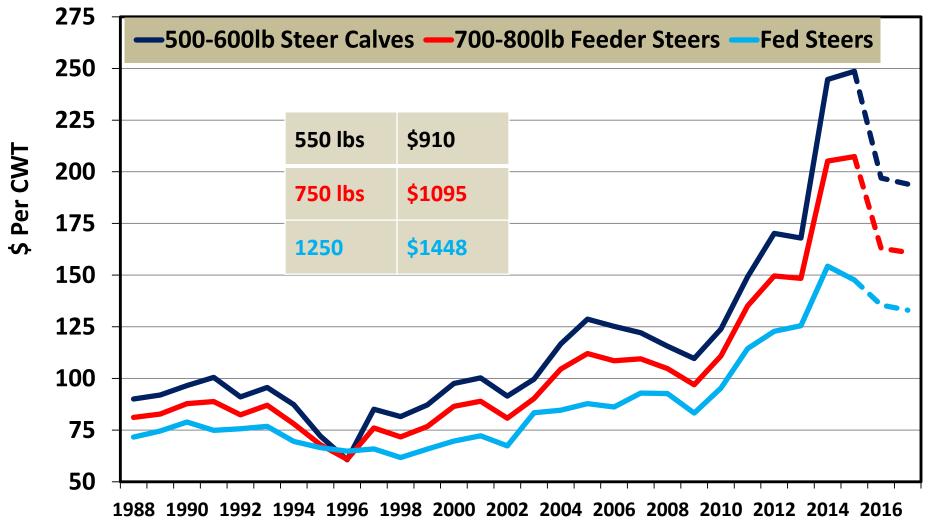

#### **Average Annual Cattle Prices**

#### **Southern Plains**

Data Source: USDA-AMS, Compiled and Forecasts by LMIC

C-P-06 02/12/16

**Purchase price** \$3500 Salvage weight of Bull 1850 lbs \$1.00 / lb Salvage price of bull \$1836 Salvage value of bull (-1% death loss) Cost of bull \$333 (5 yr life span in herd)