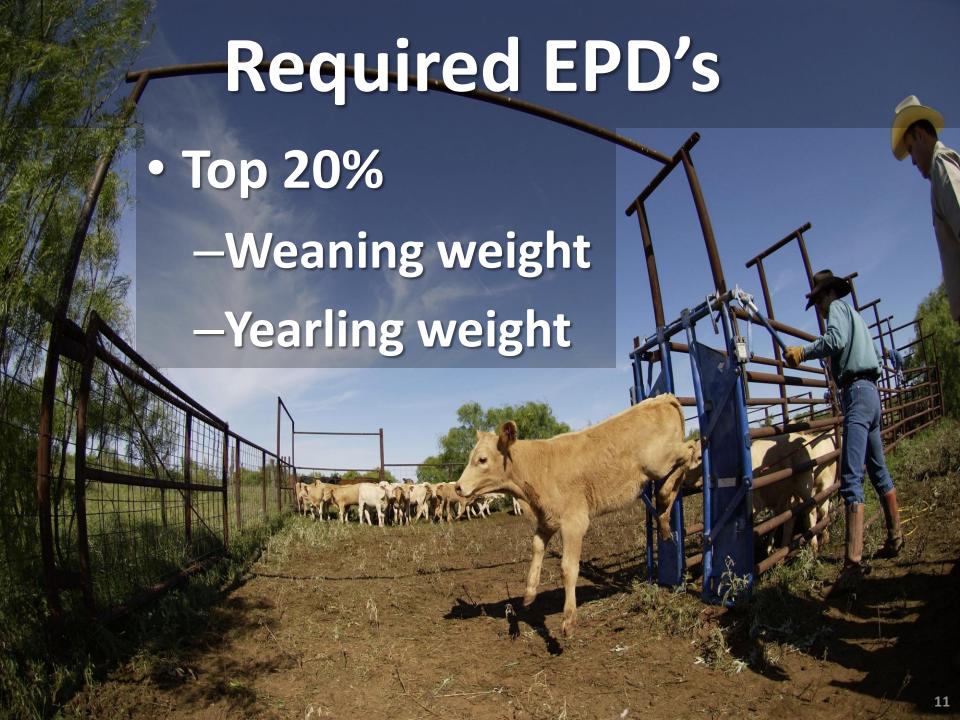

|                                       | . 47                                                             |
| -    | 1            | +22                      | +52                            | +.92                                  | +.47                                                             |
| -    | -            | 110                      |                                |                                       | 41.23                                                            |
|      | 3.39<br>3.39 | ADJ IMF IMFRA<br>3.39 88 | ADJ IMF   IMFRATIO   3.39   88 | ADJ IMF IMFRATIO ADJ REA 3.39 88 10.5 | ADJ IMF   IMFRATIO   ADJ REA   REA RATIO   3.39   88   10.5   97 |

· Top 1% \$B

• Top 1% CW

Non-Parent Males

• Top 2% YW · Top 3% Marb • Top 2% \$F • Top 3% WW

· Top 20% \$G



# Suggested EPD's

- Birth
  - **-Top 50%**
- Carcass:
  - -Top 50%
  - -Rib Eye Area
  - -Marbling



# Suggested EPD's

- BirthTop 50%
- Carcass:
  - **-Top 50%** 
    - Rib Eye Area
    - Marbling



## Value of Known Bull Genetics



#### **Average Annual Cattle Prices**

#### **Southern Plains**



Data Source: USDA-AMS, Compiled and Forecasts by LMIC

C-P-06 02/12/16



**Purchase price** \$3500 Salvage weight of Bull 1850 lbs \$1.00 / lb Salvage price of bull \$1836 Salvage value of bull (-1% death loss) Cost of bull \$333 (5 yr life span in herd)

Cost of bull (5 yr life span in herd)

Cash maintenance cost, /yr

Total cash cost of bull, /yr

Cows/yr bred

Cash cost, /cow/yr

\$333

\$ 80

\$413

25

\$ 16.52









## **Yearly Per Cow Bull Cash Costs**

|