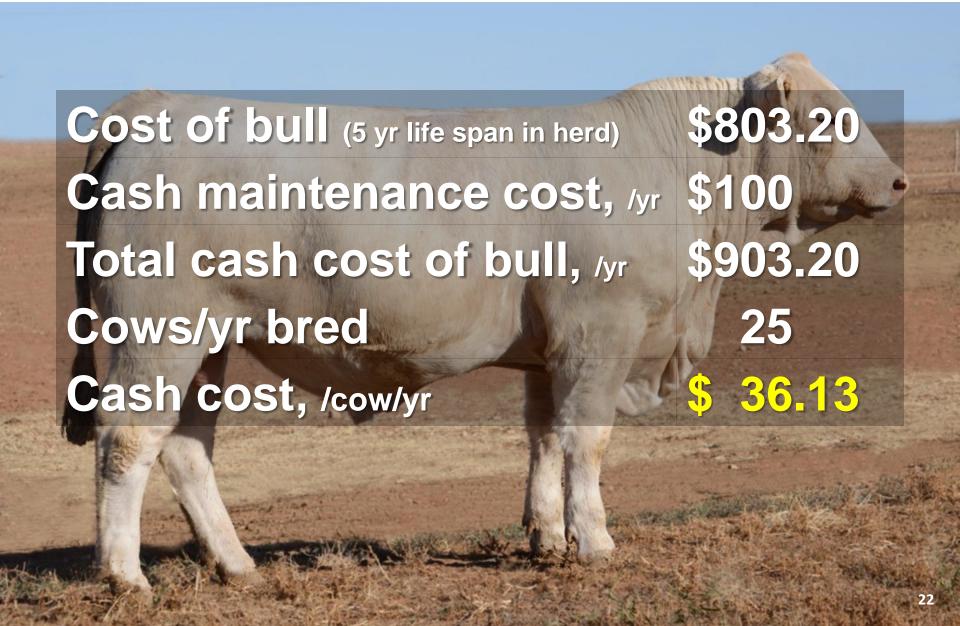

Cost of bull (5 yr life span in herd)

Cash maintenance cost, /yr

Total cash cost of bull, /yr

Cows/yr bred

Cash cost, /cow/yr

\$333

\$ 80

\$413

25

\$ 16.52

## **Yearly Per Cow Bull Cash Costs**

|                                  | Bull # 1 | Bull #2 |
|----------------------------------|----------|---------|
| Bull<br>Purchase<br>Price        | \$3500   | \$6000  |
| Total Annual Bull Cash Costs/cow | \$16.52  | \$36.13 |
| Bull #1/Cow<br>Advantage         | XX       | (19.61) |