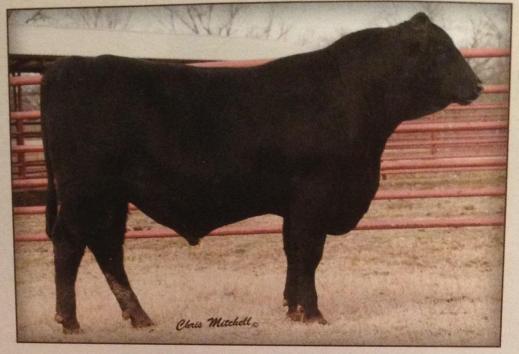

#### Magnum 1628

Birth Date: 9-12-2011

B/R Magnum 399 Magnum 8563

16060112 B/R Lantz Blackcap 6203

#B/R Destination 727 B/R Blackcap Empress 127 13879676 #B/R Blackcap Empress 8183

Bull +16992135

#Basin Max 602C #B/R Blackcap Empress 8183 #B/R Destination 727-928 B/R Lantz Blackcap 3209

Tattoo: 1628

#GAR Traveler 1489 B/R Ruby of Tiffany 5113 #B/R New Design 323 B/R Blackcap Empress 558

| 2 1+ | 00           | MILK                     | CWT                            | MRB                                   | BE                                                               |
|------|--------------|--------------------------|--------------------------------|---------------------------------------|------------------------------------------------------------------|
|      |              | 122                      | , 50                           |                                       | . 47                                                             |
| -    | 1            | +22                      | +52                            | +.92                                  | +.47                                                             |
| -    | -            | 110                      |                                |                                       | 41.23                                                            |
|      | 3.39<br>3.39 | ADJ IMF IMFRA<br>3.39 88 | ADJ IMF   IMFRATIO   3.39   88 | ADJ IMF IMFRATIO ADJ REA 3.39 88 10.5 | ADJ IMF   IMFRATIO   ADJ REA   REA RATIO   3.39   88   10.5   97 |

· Top 1% \$B

• Top 1% CW

Non-Parent Males

• Top 2% YW · Top 3% Marb • Top 2% \$F • Top 3% WW

· Top 20% \$G