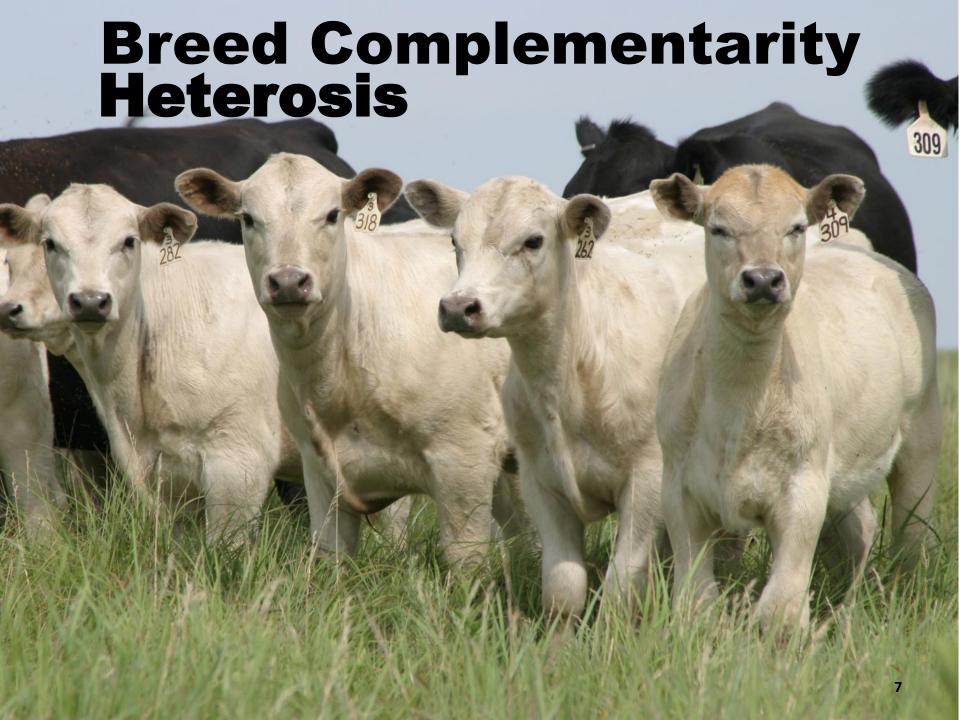

#### The cow should fit her environment





# The Bull should fit the Market







# **Use Registered Bulls**





#### HERD BULL PROSPECTS



Tattoo: 1565

Magnum 1628 /

#### Magnum 1565

Birth Date: 9-7-2011

B/R Magnum 399

Magnum 8563 16060112

B/R Lantz Blackcap 6203

#B/R Destination 727 B/R Blackcap Empress 127

13879676 #B/R Blackcap Empress 8183

Bull +16987172

#Basin Max 602C #B/R Blackcap Empress 8183 #B/R Destination 727-928 B/R Lantz Blackcap 3209

#GAR Traveler 1489 B/R Ruby of Tiffany 5113 #B/R New Design 323 B/R Blackcan Empress 550

| CED