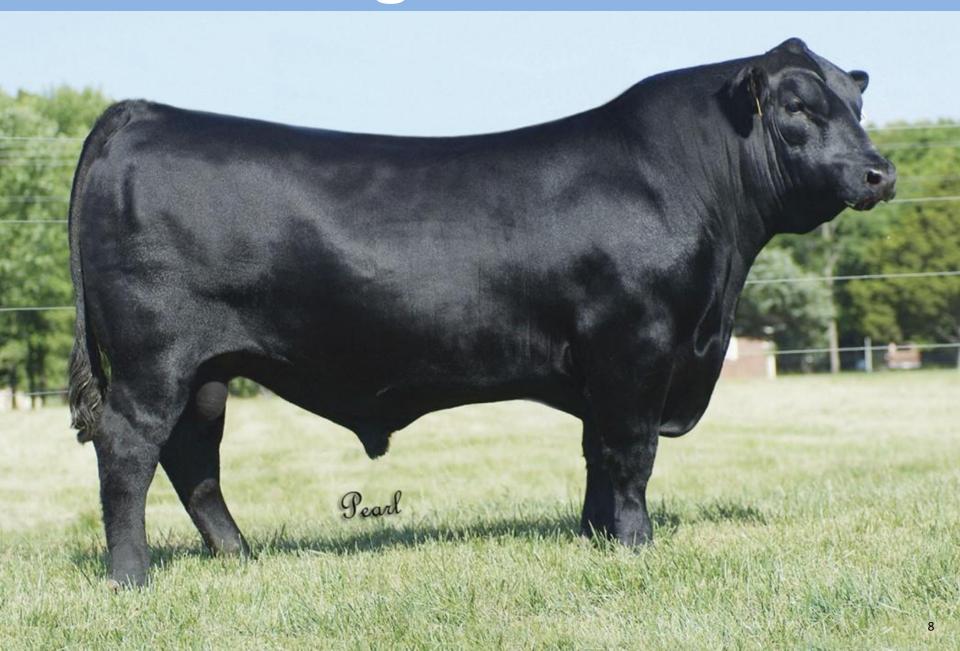

#### HERD BULL PROSPECTS

Tattoo: 1565

Magnum 1628 /

#### Magnum 1565

Birth Date: 9-7-2011

B/R Magnum 399

Magnum 8563 16060112

B/R Lantz Blackcap 6203

#B/R Destination 727 B/R Blackcap Empress 127

13879676 #B/R Blackcap Empress 8183

Bull +16987172

#Basin Max 602C #B/R Blackcap Empress 8183 #B/R Destination 727-928 B/R Lantz Blackcap 3209

#GAR Traveler 1489 B/R Ruby of Tiffany 5113 #B/R New Design 323 B/R Blackcan Empress 550

| CED                                                                                                                                                                                                                                                                                                                                                                                                                                                                                                                                                                                                                                                                                                                                                                                                                                                                                                                                                                                                                                                                                                                                                                                                                                                                                                                                                                                                                                                                                                                                                                                                                                                                                                                                                                                                                                                                                                                                                                                                                                                                                                                            | BW                                                                                                                                                                                                                                                                                                                                                                                                                                                                                                                                                                                                                                                                                                                                                                                                                                                                                                                                                                                                                                                                                                                                                                                                                                                                                                                                                                                                                                                                                                                                                                                                                                                                                                                                                                                                                                                                                                                                                                                                                                                                                                                             | WW                               | YW     | T Dr | OC T    | 110.00 |                                                                                                                                                                                                                                                                                                                                                                                                                                                                                                                                                                                                                                                                                                                                                                                                                                                                                                                                                                                                                                                                                                                                                                                                                                                                                                                                                                                                                                                                                                                                                                                                                                                                                                                                                                                                                                                                                                                                                                                                                                                                                                                                | 1101633 336 |        |
|--------------------------------------------------------------------------------------------------------------------------------------------------------------------------------------------------------------------------------------------------------------------------------------------------------------------------------------------------------------------------------------------------------------------------------------------------------------------------------------------------------------------------------------------------------------------------------------------------------------------------------------------------------------------------------------------------------------------------------------------------------------------------------------------------------------------------------------------------------------------------------------------------------------------------------------------------------------------------------------------------------------------------------------------------------------------------------------------------------------------------------------------------------------------------------------------------------------------------------------------------------------------------------------------------------------------------------------------------------------------------------------------------------------------------------------------------------------------------------------------------------------------------------------------------------------------------------------------------------------------------------------------------------------------------------------------------------------------------------------------------------------------------------------------------------------------------------------------------------------------------------------------------------------------------------------------------------------------------------------------------------------------------------------------------------------------------------------------------------------------------------|--------------------------------------------------------------------------------------------------------------------------------------------------------------------------------------------------------------------------------------------------------------------------------------------------------------------------------------------------------------------------------------------------------------------------------------------------------------------------------------------------------------------------------------------------------------------------------------------------------------------------------------------------------------------------------------------------------------------------------------------------------------------------------------------------------------------------------------------------------------------------------------------------------------------------------------------------------------------------------------------------------------------------------------------------------------------------------------------------------------------------------------------------------------------------------------------------------------------------------------------------------------------------------------------------------------------------------------------------------------------------------------------------------------------------------------------------------------------------------------------------------------------------------------------------------------------------------------------------------------------------------------------------------------------------------------------------------------------------------------------------------------------------------------------------------------------------------------------------------------------------------------------------------------------------------------------------------------------------------------------------------------------------------------------------------------------------------------------------------------------------------|----------------------------------|--------|------|---------|--------|--------------------------------------------------------------------------------------------------------------------------------------------------------------------------------------------------------------------------------------------------------------------------------------------------------------------------------------------------------------------------------------------------------------------------------------------------------------------------------------------------------------------------------------------------------------------------------------------------------------------------------------------------------------------------------------------------------------------------------------------------------------------------------------------------------------------------------------------------------------------------------------------------------------------------------------------------------------------------------------------------------------------------------------------------------------------------------------------------------------------------------------------------------------------------------------------------------------------------------------------------------------------------------------------------------------------------------------------------------------------------------------------------------------------------------------------------------------------------------------------------------------------------------------------------------------------------------------------------------------------------------------------------------------------------------------------------------------------------------------------------------------------------------------------------------------------------------------------------------------------------------------------------------------------------------------------------------------------------------------------------------------------------------------------------------------------------------------------------------------------------------|-------------|--------|
| 1+5                                                                                                                                                                                                                                                                                                                                                                                                                                                                                                                                                                                                                                                                                                                                                                                                                                                                                                                                                                                                                                                                                                                                                                                                                                                                                                                                                                                                                                                                                                                                                                                                                                                                                                                                                                                                                                                                                                                                                                                                                                                                                                                            | +3.1                                                                                                                                                                                                                                                                                                                                                                                                                                                                                                                                                                                                                                                                                                                                                                                                                                                                                                                                                                                                                                                                                                                                                                                                                                                                                                                                                                                                                                                                                                                                                                                                                                                                                                                                                                                                                                                                                                                                                                                                                                                                                                                           | +58                              | -      |      | -       | MILK   | CWT                                                                                                                                                                                                                                                                                                                                                                                                                                                                                                                                                                                                                                                                                                                                                                                                                                                                                                                                                                                                                                                                                                                                                                                                                                                                                                                                                                                                                                                                                                                                                                                                                                                                                                                                                                                                                                                                                                                                                                                                                                                                                                                            | MRB         | RE     |
| THE RESERVE OF THE PARTY OF THE | The second second second                                                                                                                                                                                                                                                                                                                                                                                                                                                                                                                                                                                                                                                                                                                                                                                                                                                                                                                                                                                                                                                                                                                                                                                                                                                                                                                                                                                                                                                                                                                                                                                                                                                                                                                                                                                                                                                                                                                                                                                                                                                                                                       | and the second name of the owner | +104   | 1+1  | 19      | +22    | +47                                                                                                                                                                                                                                                                                                                                                                                                                                                                                                                                                                                                                                                                                                                                                                                                                                                                                                                                                                                                                                                                                                                                                                                                                                                                                                                                                                                                                                                                                                                                                                                                                                                                                                                                                                                                                                                                                                                                                                                                                                                                                                                            | +1.07       | +.51   |
| ACT BW                                                                                                                                                                                                                                                                                                                                                                                                                                                                                                                                                                                                                                                                                                                                                                                                                                                                                                                                                                                                                                                                                                                                                                                                                                                                                                                                                                                                                                                                                                                                                                                                                                                                                                                                                                                                                                                                                                                                                                                                                                                                                                                         | 205 WT                                                                                                                                                                                                                                                                                                                                                                                                                                                                                                                                                                                                                                                                                                                                                                                                                                                                                                                                                                                                                                                                                                                                                                                                                                                                                                                                                                                                                                                                                                                                                                                                                                                                                                                                                                                                                                                                                                                                                                                                                                                                                                                         | 365 V                            | VT ADJ | IMF  | IMF R   | ATIO T | ADJ REA                                                                                                                                                                                                                                                                                                                                                                                                                                                                                                                                                                                                                                                                                                                                                                                                                                                                                                                                                                                                                                                                                                                                                                                                                                                                                                                                                                                                                                                                                                                                                                                                                                                                                                                                                                                                                                                                                                                                                                                                                                                                                                                        |             | 1.31   |
| 83                                                                                                                                                                                                                                                                                                                                                                                                                                                                                                                                                                                                                                                                                                                                                                                                                                                                                                                                                                                                                                                                                                                                                                                                                                                                                                                                                                                                                                                                                                                                                                                                                                                                                                                                                                                                                                                                                                                                                                                                                                                                                                                             | 701                                                                                                                                                                                                                                                                                                                                                                                                                                                                                                                                                                                                                                                                                                                                                                                                                                                                                                                                                                                                                                                                                                                                                                                                                                                                                                                                                                                                                                                                                                                                                                                                                                                                                                                                                                                                                                                                                                                                                                                                                                                                                                                            | 97                               | 7 1    | .79  | 1       |        | The state of the s | REA RATIO   | ADJ SC |
| 4111                                                                                                                                                                                                                                                                                                                                                                                                                                                                                                                                                                                                                                                                                                                                                                                                                                                                                                                                                                                                                                                                                                                                                                                                                                                                                                                                                                                                                                                                                                                                                                                                                                                                                                                                                                                                                                                                                                                                                                                                                                                                                                                           |                                                                                                                                                                                                                                                                                                                                                                                                                                                                                                                                                                                                                                                                                                                                                                                                                                                                                                                                                                                                                                                                                                                                                                                                                                                                                                                                                                                                                                                                                                                                                                                                                                                                                                                                                                                                                                                                                                                                                                                                                                                                                                                                | -                                | J 4    | ./9  | 12      | 4      | 10.3                                                                                                                                                                                                                                                                                                                                                                                                                                                                                                                                                                                                                                                                                                                                                                                                                                                                                                                                                                                                                                                                                                                                                                                                                                                                                                                                                                                                                                                                                                                                                                                                                                                                                                                                                                                                                                                                                                                                                                                                                                                                                                                           | 95          | 35.07  |
| \$W +                                                                                                                                                                                                                                                                                                                                                                                                                                                                                                                                                                                                                                                                                                                                                                                                                                                                                                                                                                                                                                                                                                                                                                                                                                                                                                                                                                                                                                                                                                                                                                                                                                                                                                                                                                                                                                                                                                                                                                                                                                                                                                                          | 26.29                                                                                                                                                                                                                                                                                                                                                                                                                                                                                                                                                                                                                                                                                                                                                                                                                                                                                                                                                                                                                                                                                                                                                                                                                                                                                                                                                                                                                                                                                                                                                                                                                                                                                                                                                                                                                                                                                                                                                                                                                                                                                                                          | \$F                              | +42.46 | 5    | \$G     | +70    | 9.10                                                                                                                                                                                                                                                                                                                                                                                                                                                                                                                                                                                                                                                                                                                                                                                                                                                                                                                                                                                                                                                                                                                                                                                                                                                                                                                                                                                                                                                                                                                                                                                                                                                                                                                                                                                                                                                                                                                                                                                                                                                                                                                           | An          |        |
|                                                                                                                                                                                                                                                                                                                                                                                                                                                                                                                                                                                                                                                                                                                                                                                                                                                                                                                                                                                                                                                                                                                                                                                                                                                                                                                                                                                                                                                                                                                                                                                                                                                                                                                                                                                                                                                                                                                                                                                                                                                                                                                                | STATE OF THE PARTY |                                  |        |      | 1 40    | т Э:   | 9.10                                                                                                                                                                                                                                                                                                                                                                                                                                                                                                                                                                                                                                                                                                                                                                                                                                                                                                                                                                                                                                                                                                                                                                                                                                                                                                                                                                                                                                                                                                                                                                                                                                                                                                                                                                                                                                                                                                                                                                                                                                                                                                                           | \$B +8      | 7.33   |
|                                                                                                                                                                                                                                                                                                                                                                                                                                                                                                                                                                                                                                                                                                                                                                                                                                                                                                                                                                                                                                                                                                                                                                                                                                                                                                                                                                                                                                                                                                                                                                                                                                                                                                                                                                                                                                                                                                                                                                                                                                                                                                                                |                                                                                                                                                                                                                                                                                                                                                                                                                                                                                                                                                                                                                                                                                                                                                                                                                                                                                                                                                                                                                                                                                                                                                                                                                                                                                                                                                                                                                                                                                                                                                                                                                                                                                                                                                                                                                                                                                                                                                                                                                                                                                                                                |                                  | Non    | -Par | ent N   | 1ales  | STATE OF THE PARTY |             | 1100   |
|                                                                                                                                                                                                                                                                                                                                                                                                                                                                                                                                                                                                                                                                                                                                                                                                                                                                                                                                                                                                                                                                                                                                                                                                                                                                                                                                                                                                                                                                                                                                                                                                                                                                                                                                                                                                                                                                                                                                                                                                                                                                                                                                |                                                                                                                                                                                                                                                                                                                                                                                                                                                                                                                                                                                                                                                                                                                                                                                                                                                                                                                                                                                                                                                                                                                                                                                                                                                                                                                                                                                                                                                                                                                                                                                                                                                                                                                                                                                                                                                                                                                                                                                                                                                                                                                                |                                  |        |      | CITE 1. | idies  |                                                                                                                                                                                                                                                                                                                                                                                                                                                                                                                                                                                                                                                                                                                                                                                                                                                                                                                                                                                                                                                                                                                                                                                                                                                                                                                                                                                                                                                                                                                                                                                                                                                                                                                                                                                                                                                                                                                                                                                                                                                                                                                                |             |        |

• Top 1% \$B

· Top 1% Marb • Top 2% CW

• Top 10% \$F

· Top 10% \$G Top 10% WW

• Top 10% YW

#### · NUMBER 3 MB EPD · NUMBER 5 ADJ IMF Fall Yearling