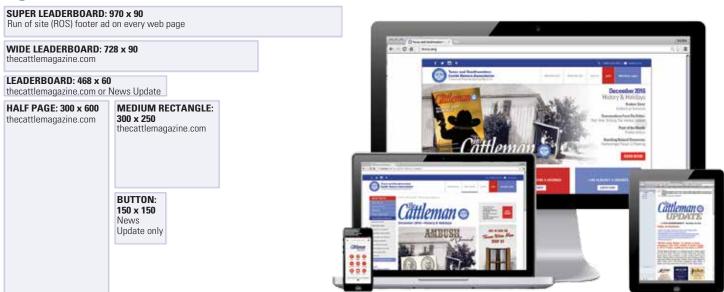

### **Run of Site (ROS)**

| # of Months                               | 1     | 6     | 12    |
|-------------------------------------------|-------|-------|-------|
| Super Leaderboard<br>- Footer Ad (970x90) | \$500 | \$480 | \$450 |

#### thecattlemanmagazine.com

| # of Months                | 1   | 6   | 12  |
|----------------------------|-----|-----|-----|
| Wide Leaderboard (728x90)  | 350 | 336 | 315 |
| Leaderboard (468x60)       | 350 | 336 | 315 |
| Half Page (300x600)        | 250 | 240 | 225 |
| Medium Rectangle (300x250) | 150 | 144 | 135 |

### **The Cattleman Update**

| # of Months                                                 | 1     | 6     | 12    |
|-------------------------------------------------------------|-------|-------|-------|
| Leaderboard (468x60)                                        | \$350 | \$336 | \$315 |
| Button (150x150)* 150 144 135                               |       |       |       |
| *This ad size is now only available on The Cattleman Undate |       |       |       |