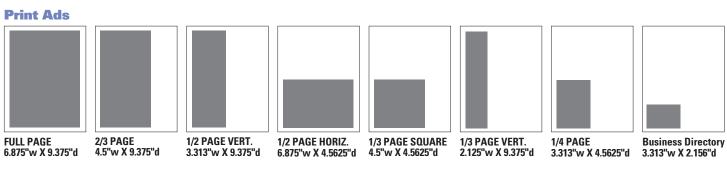

### Ad Size:

Full Page Live Area 6.875" w x 9.375" d 2/3 Page

4.5" w x 9.375" d

#### 1/2 Page Vertical 3.313" w x 9.375" d

1/2 Page Horizontal

6.875"w x 4.5625"d

1/3 Page Vertical 2.125" w x 9.375" d

1/3 Page Square 4.5"w x 4.5625"d

1/4 Page 3.313"w x 4.5625"d

### 1/8 Page (Business Directory) 3.313″w x 2.156″d

| 1 Column Width     | — 2.125″ |
|--------------------|----------|
| 1-1/2 Column Width | — 3.313" |
| 2 Column Width     | — 4.5″   |
| 3 Column Width     | <u> </u> |